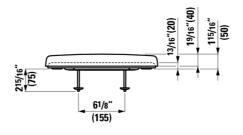

# **Dimensions**

Length: 17 11/16 inch
Width: 14 12/16 inch
Height: 2 3/16 inch

Options

Weight (Lb)

000 standard option

4.84 Lb

## Technical drawings