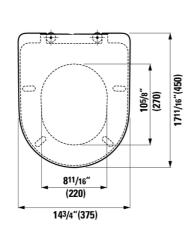

# **Dimensions**

Length: 17 11/16 inch
Width: 14 12/16 inch
Height: 2 3/16 inch

Options

Weight (Lb)

000 standard option

4.84 Lb

## Technical drawings